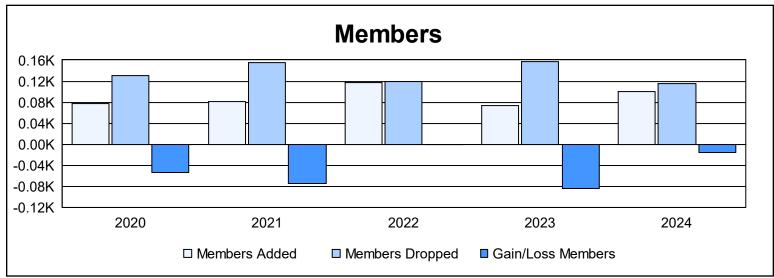

District 25 G

As of June 2024 Cumulative

| Year      | New<br>Clubs | Dropped<br>Clubs | Gain/<br>Loss<br>Clubs | New<br>Members | Charter<br>Members | Reinstate<br>Members | Transfer<br>Members | Total<br>Member<br>Added | Total<br>Members<br>Dropped | Gain/<br>Loss<br>Members |
|-----------|--------------|------------------|------------------------|----------------|--------------------|----------------------|---------------------|--------------------------|-----------------------------|--------------------------|
| 2019-2020 | 0            | 1                | -1                     | 74             | 0                  | 1                    | 3                   | 78                       | 131                         | -53                      |
| 2020-2021 | 0            | 2                | -2                     | 62             | 0                  | 6                    | 13                  | 81                       | 155                         | -74                      |
| 2021-2022 | 0            | 0                | 0                      | 109            | 0                  | 7                    | 2                   | 118                      | 119                         | -1                       |
| 2022-2023 | 0            | 3                | -3                     | 66             | 0                  | 4                    | 3                   | 73                       | 157                         | -84                      |
| 2023-2024 | 0            | 1                | -1                     | 92             | 0                  | 4                    | 4                   | 100                      | 116                         | -16                      |
| Average   | 0            | 1                | -1                     | 81             | 0                  | 4                    | 5                   | 90                       | 136                         | -46                      |