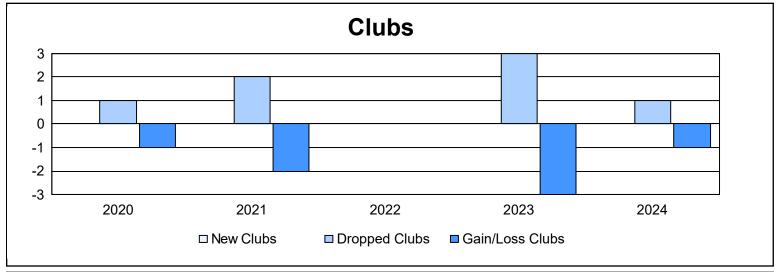

District 25 G

As of June 2024 Cumulative

| Year      | New<br>Clubs | Dropped<br>Clubs | Gain/<br>Loss<br>Clubs | New<br>Members | Charter<br>Members | Reinstate<br>Members | Transfer<br>Members | Total<br>Member<br>Added | Total<br>Members<br>Dropped | Gain/<br>Loss<br>Members |
|-----------|--------------|------------------|------------------------|----------------|--------------------|----------------------|---------------------|--------------------------|-----------------------------|--------------------------|
| 2019-2020 | 0            | 1                | -1                     | 74             | 0                  | 1                    | 3                   | 78                       | 131                         | -53                      |
| 2020-2021 | 0            | 2                | -2                     | 62             | 0                  | 6                    | 13                  | 81                       | 155                         | -74                      |
| 2021-2022 | 0            | 0                | 0                      | 109            | 0                  | 7                    | 2                   | 118                      | 119                         | -1                       |
| 2022-2023 | 0            | 3                | -3                     | 66             | 0                  | 4                    | 3                   | 73                       | 157                         | -84                      |
| 2023-2024 | 0            | 1                | -1                     | 92             | 0                  | 4                    | 4                   | 100                      | 116                         | -16                      |
| Average   | 0            | 1                | -1                     | 81             | 0                  | 4                    | 5                   | 90                       | 136                         | -46                      |